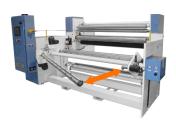

## **CSI WINDERS**

**30" Diameter Dual Turret Winder** Model 3001

24" Diameter Dual Turret Winder Model 2401

**30" Diameter Dual Turret Winder** Model 3011

40" Diameter Single Turret Winder Model 4001

**32" Single Turret Winder** Model 3001S

Converting Systems specializes in a variety of winders and unwinders to fit your application, including Single/Dual Turret Center Driven Winders (with auto-cutover, taper tension, individual spindle drives and microprocessor touch screen controls), trim winders, re-winders and driven un-winders. For older winders, CSI provides on-site control system upgrades as well as full rebuilding services, incorporating "new" machine features and a full warranty for a fraction of the cost of a new winder. CSI's "Rebuilding Loaner Program" minimizes downtime. Visit www.ConvertingSystems.com for specifications or search www.CSI-Parts.com to order replacement parts for all makes and models.