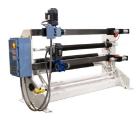

**16" Diameter Single Turret Winder** CSI Models 1900 & 1900SO

**Budget Winders** Standard & Cantilevered

**Cantilevered Torque** Winder

**Trim Winders Dual Spindle & Model 18E** 

**Coreless Winder** Model 825

Converting Systems specializes in a variety of winders and unwinders to fit your application, including Single/Dual Turret Center Driven Winders (with auto-cutover, taper tension, individual spindle drives and microprocessor touch screen controls), trim winders, re-winders and driven un-winders. For older winders, CSI provides on-site control system upgrades as well as full rebuilding services, incorporating "new" machine features and a full warranty for a fraction of the cost of a new winder. CSI's "Rebuilding Loaner Program" minimizes downtime. Visit www.ConvertingSystems.com for specifications or search www.CSI-Parts.com to order replacement parts for all makes and models.