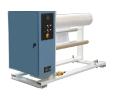

**16" Diameter Single Turret Winder** CSI Models 1900 & 1900SO

**Budget Winders** Standard & Cantilevered

**Cantilevered Torque** Winder

**Trim Winders Dual Spindle & Model 18E** 

**Coreless Winder** Model 825

Converting Systems specializes in a variety of winders and unwinders to fit your application, including Single/Dual Turret Center Driven Winders (with auto-cutover, taper tension, individual spindle drives and microprocessor touch screen controls), trim winders, re-winders and driven un-winders. For older winders, CSI provides on-site control system upgrades as well as full rebuilding services, incorporating "new" machine features and a full warranty for a fraction of the cost of a new winder. CSI's "Rebuilding Loaner Program" minimizes downtime. Visit www.ConvertingSystems.com for specifications or search www.CSI-Parts.com to order replacement parts for all makes and models.