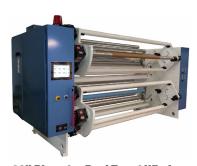

## **CSI WINDERS**

**30" Diameter Dual Turret Winder** Model 3001

24" Diameter Dual Turret Winder Model 2401

**30" Diameter Dual Turret Winder** Model 3011

40" Diameter Single Turret Winder Model 4001

**32" Single Turret Winder** Model 3001S

Converting Systems specializes in a variety of winders and unwinders to fit your application, including Single/Dual Turret Center Driven Winders (with auto-cutover, taper tension, individual spindle drives and microprocessor touch screen controls), trim winders, re-winders and driven un-winders. For older winders, CSI provides on-site control system upgrades as well as full rebuilding services, incorporating "new" machine features and a full warranty for a fraction of the cost of a new winder. CSI's "Rebuilding Loaner Program" minimizes downtime. Visit www.ConvertingSystems.com for specifications or search www.CSI-Parts.com to order replacement parts for all makes and models.