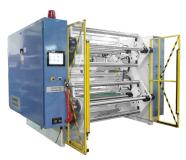

**16" Diameter Single Turret Winder** CSI Models 1900 & 1900SO

**Budget Winders** Standard & Cantilevered

**Cantilevered Torque** Winder

**Trim Winders Dual Spindle & Model 18E** 

**Coreless Winder** Model 825

Converting Systems specializes in a variety of winders and unwinders to fit your application, including Single/Dual Turret Center Driven Winders (with auto-cutover, taper tension, individual spindle drives and microprocessor touch screen controls), trim winders, re-winders and driven un-winders. For older winders, CSI provides on-site control system upgrades as well as full rebuilding services, incorporating "new" machine features and a full warranty for a fraction of the cost of a new winder. CSI's "Rebuilding Loaner Program" minimizes downtime. Visit www.ConvertingSystems.com for specifications or search www.CSI-Parts.com to order replacement parts for all makes and models.