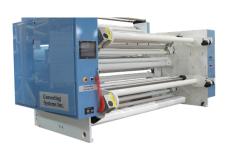

## **CSI WINDERS**

**30" Diameter Dual Turret Winder** Model 3001

24" Diameter Dual Turret Winder Model 2401

**30" Diameter Dual Turret Winder** Model 3011

40" Diameter Single Turret Winder Model 4001

**32" Single Turret Winder** Model 3001S

Converting Systems specializes in a variety of winders and unwinders to fit your application, including Single/Dual Turret Center Driven Winders (with auto-cutover, taper tension, individual spindle drives and microprocessor touch screen controls), trim winders, re-winders and driven un-winders. For older winders, CSI provides on-site control system upgrades as well as full rebuilding services, incorporating "new" machine features and a full warranty for a fraction of the cost of a new winder. CSI's "Rebuilding Loaner Program" minimizes downtime. Visit www.ConvertingSystems.com for specifications or search www.CSI-Parts.com to order replacement parts for all makes and models.