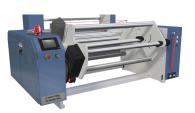

## **CSI WINDERS**

**30" Diameter Dual Turret Winder** Model 3001

24" Diameter Dual Turret Winder Model 2401

**30" Diameter Dual Turret Winder** Model 3011

40" Diameter Single Turret Winder Model 4001

**32" Single Turret Winder** Model 3001S

Converting Systems specializes in a variety of winders and unwinders to fit your application, including Single/Dual Turret Center Driven Winders (with auto-cutover, taper tension, individual spindle drives and microprocessor touch screen controls), trim winders, re-winders and driven un-winders. For older winders, CSI provides on-site control system upgrades as well as full rebuilding services, incorporating "new" machine features and a full warranty for a fraction of the cost of a new winder. CSI's "Rebuilding Loaner Program" minimizes downtime. Visit www.ConvertingSystems.com for specifications or search www.CSI-Parts.com to order replacement parts for all makes and models.