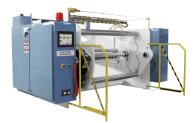

**16" Diameter Single Turret Winder** CSI Models 1900 & 1900SO

**Budget Winders** Standard & Cantilevered

**Cantilevered Torque** Winder

**Trim Winders Dual Spindle & Model 18E** 

**Coreless Winder** Model 825

Converting Systems specializes in a variety of winders and unwinders to fit your application, including Single/Dual Turret Center Driven Winders (with auto-cutover, taper tension, individual spindle drives and microprocessor touch screen controls), trim winders, re-winders and driven un-winders. For older winders, CSI provides on-site control system upgrades as well as full rebuilding services, incorporating "new" machine features and a full warranty for a fraction of the cost of a new winder. CSI's "Rebuilding Loaner Program" minimizes downtime. Visit www.ConvertingSystems.com for specifications or search www.CSI-Parts.com to order replacement parts for all makes and models.